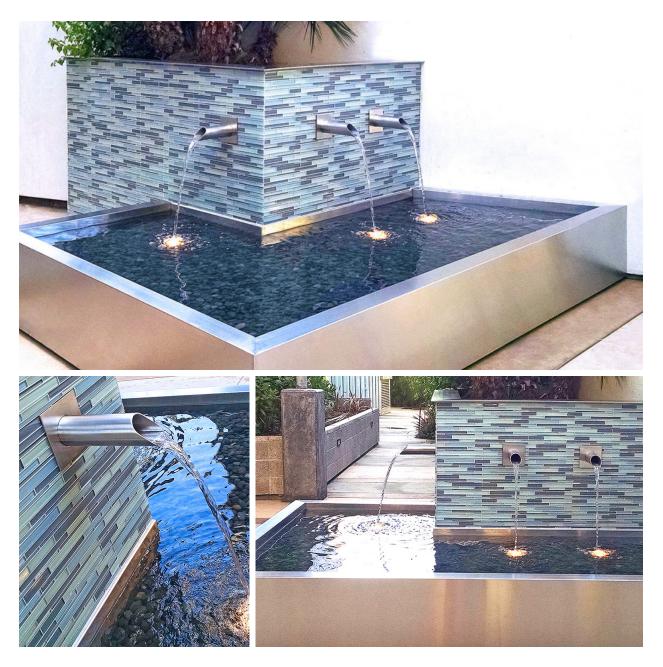

## Luxe Courtyard Fountain

This urban fountain doubles as a garden planter in a courtyard of a luxury apartment building located in Los Angeles, CA. The cool blue water is mirrored in the outdoor feature's design made of brushed stainless steel, and pale blue, gray and green colored mosaic glass tiles. Water spills out of 3 stylish stainless steel scuppers that flow below to polished beach stones set in the metallic basin. Submerged LED lighting is positioned to highlight the water pouring down alongside the intricate tile work. Rectangular courtyard fountain with scupper spouts

## TYPE

Reflective Pool Fountain with Scuppers

MATERIALS Stainless steel, mosaic tile, beach pebbles

LOCATION Los Angeles, CA

ARCHITECT TGP Landscape Architecture