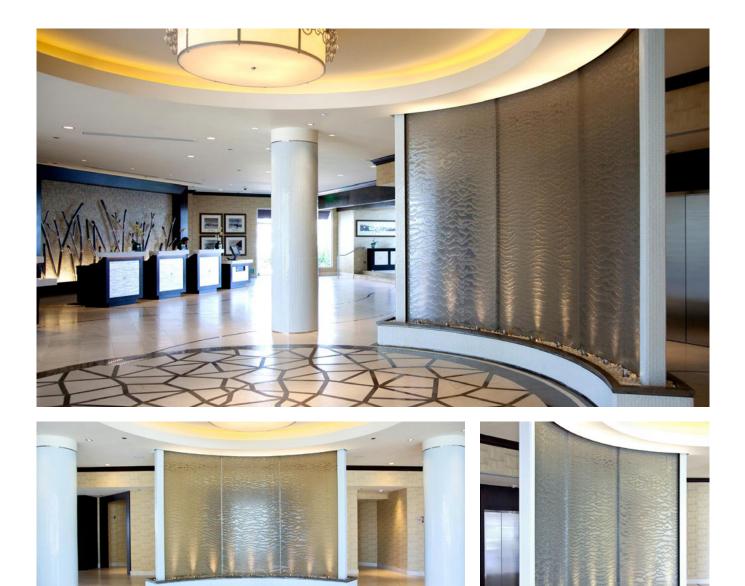

## Laguna Cliffs Water Veil

Contemporary, yet classic, the 15 ft. wide by 11 ft. tall curved water feature is located in the main lobby of the Laguna Cliffs Hotel in Dana Point, CA. The grand water feature pierces the ceiling and provides the illusion of water falling organically from the top of the formal space. The custom white glass tile frames the Water Veil and wraps around the basin, providing a clean and stately ambiance.

**Type** Water Veil in a hotel lobby

Materials stainless steel screen, glass mosaic tile, white river rocks

**Location** Dana Point, CA

Interior designer Intra-Spec