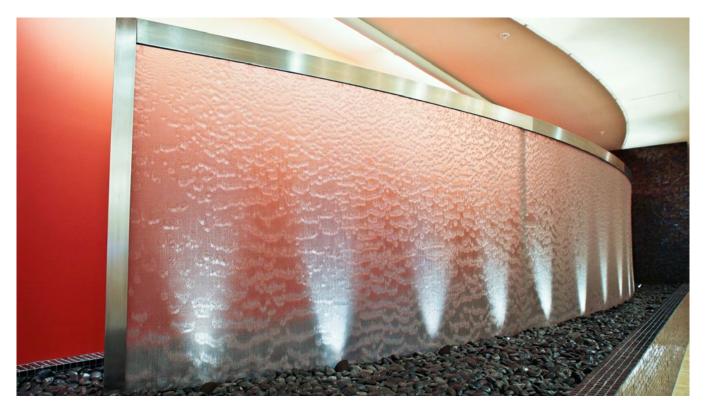

# Ladd

Residents and visitors enjoy the curved water veil as they enter the lobby of a high-end residential building in Portland, Oregon. Water gently falls down the stainless steel screen, enclosed by a brushed stainless steel frame, providing life and movement to an otherwise stagnant space. The custom water feature is approximately 25 ft. wide by 6 ft. tall and illuminated by a series of underwater lights.

## Туре

Curved Water Veil for a residential lobby

#### **Materials**

stainless steel screen, brushed stainless steel frames

#### Location

Portland, OR