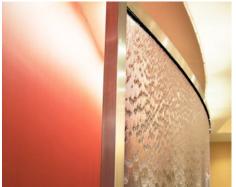

# Ladd

Residents and visitors enjoy the curved water veil as they enter the lobby of a high-end residential building in Portland, Oregon. Water gently falls down the stainless steel screen, enclosed by a brushed stainless steel frame, providing life and movement to an otherwise stagnant space. The custom water feature is approximately 25 ft. wide by 6 ft. tall and illuminated by a series of underwater lights.

#### **Materials**

stainless steel screen, brushed stainless steel frames