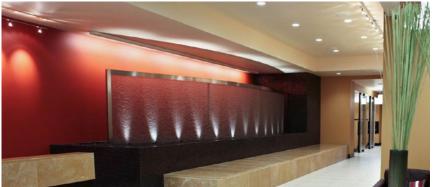

# Ladd

Residents and visitors enjoy the curved water veil as they enter the lobby of a high-end residential building in Portland, Oregon. Water gently falls down the stainless steel screen, enclosed by a brushed stainless steel frame, providing life and movement to an otherwise stagnant space. The custom water feature is approximately 25 ft. wide by 6 ft. tall and illuminated by a series of underwater lights.

## Туре

Curved Water Veil for a residential lobby

#### Location

Portland, OR