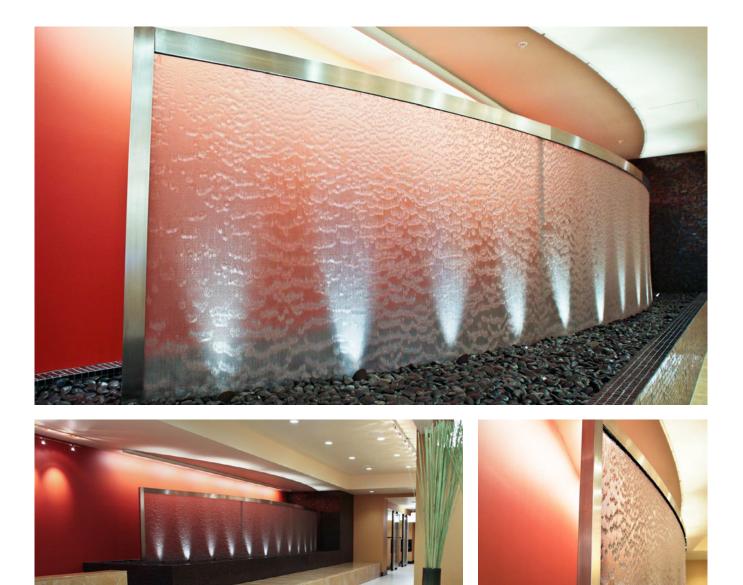

## Ladd

The bold curved water veil greets visitors as they enter the lobby of a highend residential building in Portland, Oregon. Water gently streams down the stainless steel screen, enclosed by a brushed stainless steel frame, creating interest and movement to an otherwise stagnant space. The custom water feature is approximately 25 ft. wide by 6 ft. tall and is illuminated by a series of underwater lights.

## Туре

Curved Water Veil for a residential lobby

## Materials stainless steel screen, brushed stainless steel frames

**Location** Portland, OR

Architect Ankrom Moisan Architects