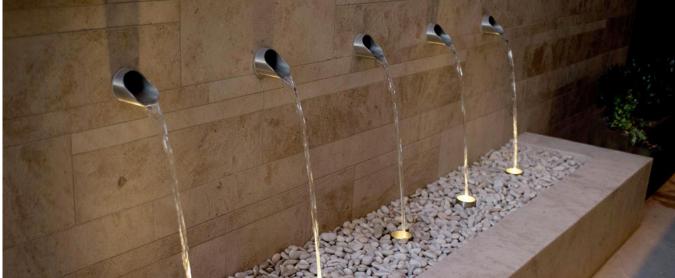

## La Jolla Residence (courtyard)

The elegantly designed and timeless water feature makes a bold statement in this contemporary home in La Jolla, CA. The water feature is embedded as part of the structural support for a staircase that doubles as a wall that frames the courtyard. Five identical stainless steal spouts allow water to gently flow into the lights below, creating a contained low splash water effect, while producing calming water sounds for the courtyard and adjacent rooms. The water feature's base is a classic stone basin filled with complimentary white river rocks.

## Type

Five scuppers with covered basin

## Materials

stainless steel, concrete, white river rocks

## Location

La Jolla, CA