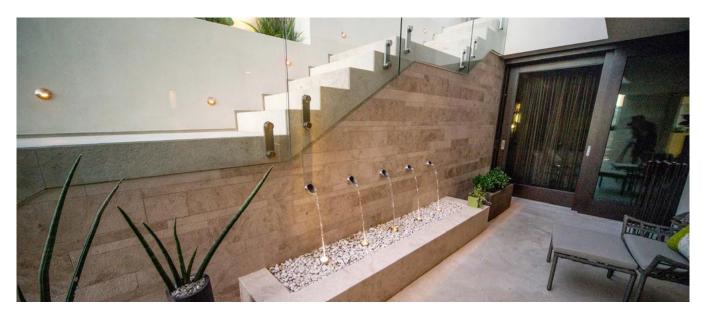

## La Jolla Residence (courtyard)

The elegantly designed and timeless water feature makes a bold statement in this contemporary home in La Jolla, CA. The water feature is embedded as part of the structural support for a staircase that doubles as a wall that frames the courtyard. Five identical stainless steal spouts allow water to gently flow into the lights below, creating a contained low splash water effect, while producing calming water sounds for the courtyard and adjacent rooms. The water feature's base is a classic stone basin filled with complimentary white river rocks.

## Type

Five scuppers with covered basin

## Materials

stainless steel, concrete, white river rocks

## Location

La Jolla, CA