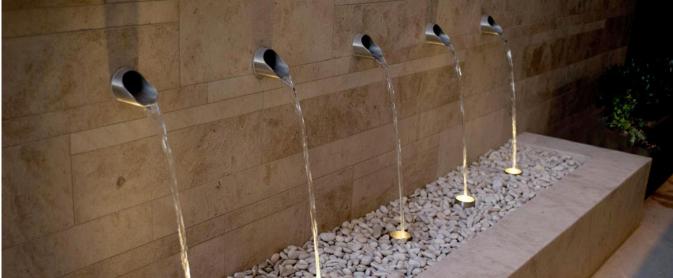

## La Jolla Residence (courtyard)

The elegantly designed and timeless water feature makes a bold statement in this contemporary home in La Jolla, CA. The water feature is embedded as part of the structural support for a staircase that doubles as a wall that frames the courtyard. Five identical stainless steel spouts allow water to gently flow into the lights below, creating a contained low splash water effect, while producing calming water sounds for the courtyard and adjacent rooms. The water feature's base is a classic stone basin filled with complimentary white river rocks.

## Type

Five scuppers with covered basin

## Materials

stainless steel, concrete, white river rocks