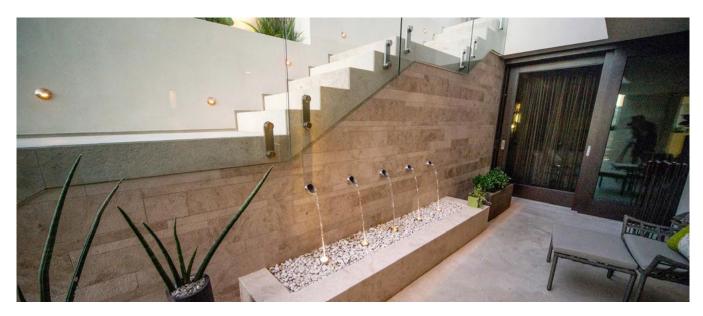

## La Jolla Residence (courtyard)

The elegantly designed and timeless water feature makes a bold statement in this contemporary home in La Jolla, CA. The water feature is embedded as part of the structural support for a staircase that doubles as a wall that frames the courtyard. Five identical stainless steel spouts allow water to gently flow into the lights below, creating a contained low splash water effect, while producing calming water sounds for the courtyard and adjacent rooms. The water feature's base is a classic stone basin filled with complimentary white river rocks.

## Type

Five scuppers with covered basin

## Materials

stainless steel, concrete, white river rocks

## Location

La Jolla, CA