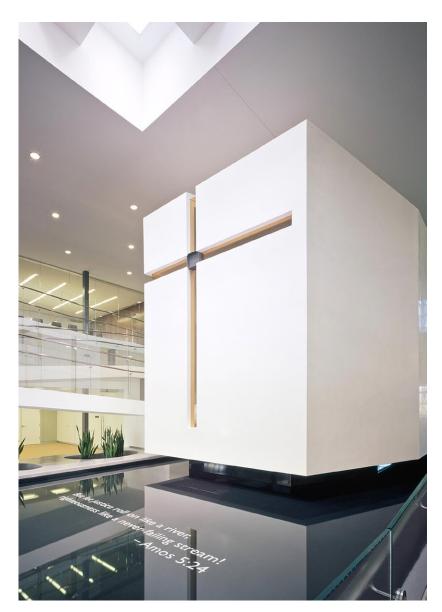

## Joni & Friends

Surrounding a floating chapel, the surface of the pool is dark, reflective, and perfectly still. Four skylights above the pool illuminate square shapes on the water equally spaced apart, suggesting the outline of a cross. Water gently falls down one side of the pool facing the reception area to create an infinity-edge water wall with gentle cascading water effect. Series of cove lights illuminate the area underneath the chapel to enhance the floating effect.