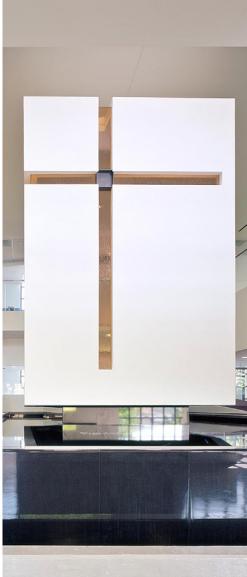

## Joni & Friends

Surrounding a floating chapel, the surface of the pool is dark, reflective, and perfectly still. Four skylights above the pool illuminate square shapes on the water equally spaced apart, suggesting the outline of a cross. Water gently falls down one side of the pool facing the reception area to create an infinity-edge water wall with gentle cascading water effect. Series of cove lights illuminate the area underneath the chapel to enhance the floating effect.