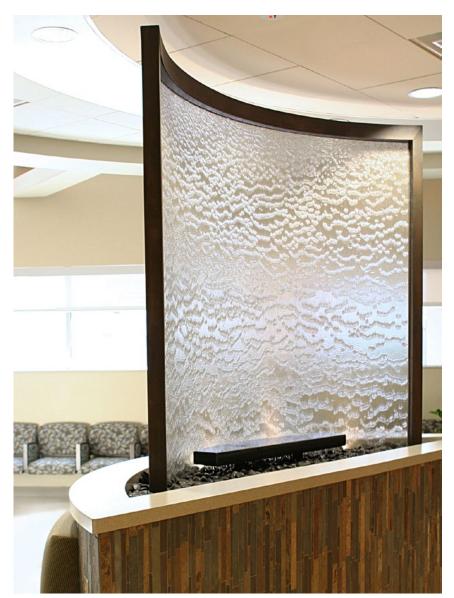

# **Huntington Pavilion**

A curved Water Veil with translucent stainless steel wire screen displays mesmerizing water textures continuously falling into a basin covered with polished black river rocks. The water feature stands on top of a raised planter surrounded a curved bench. In the concave side of the curved water wall, an overflowing black granite pool reflects the surrounding light and creates a gentle sound of water falling on river rocks.

# Type

Curved Water Veil for a hospital lobby

### **Materials**

stainless steel screen, brass with bronze patina

#### Location

Pasadena, CA

# Architect

Freeman White