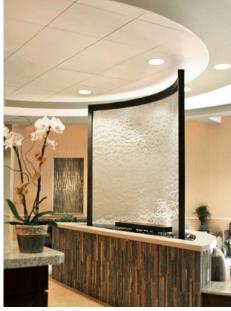

# **Huntington Pavilion**

A curved Water Veil with translucent stainless steel wire screen displays mesmerizing water textures continuously falling into a basin covered with polished black river rocks. The water feature stands on top of a raised planter surrounded a curved bench. In the concave side of the curved water wall, an overflowing black granite pool reflects the surrounding light and creates a gentle sound of water falling on river rocks.

# Type

Curved Water Veil for a hospital lobby

### **Materials**

stainless steel screen, brass with bronze patina

#### Location

Pasadena, CA

# Architect

Freeman White