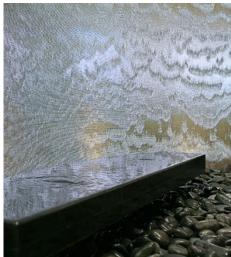

# **Huntington Pavilion**

A curved Water Veil with translucent stainless steel wire screen displays mesmerizing water textures continuously falling into a basin covered with polished black river rocks. The water feature stands on top of a raised planter surrounded a curved bench. In the concave side of the curved water wall, an overflowing black granite pool reflects the surrounding light and creates a gentle sound of water falling on river rocks.