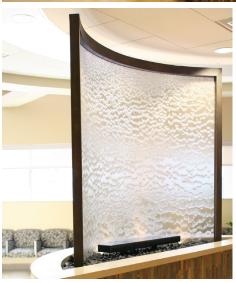

## **Huntington Pavilion**

The first of two water features were installed at the new Huntington Outpatient Pavilion Breast Center in Pasadena, CA. A curved Water Veil with a translucent stainless steel wire screen displays mesmerizing water textures continuously falling into a semi-round basin. The water feature stands on top of a raised planter with its circular design creating an inviting curved bench alongside the fountain for visitors. On the concave side, an overflowing black granite pool reflects the surrounding light and creates a gentle sound of water falling on black river rocks.

TYPE Framed Water Veil

MATERIALS Stainless steel, brass

LOCATION Pasadena, CA

ARCHITECT Freeman White