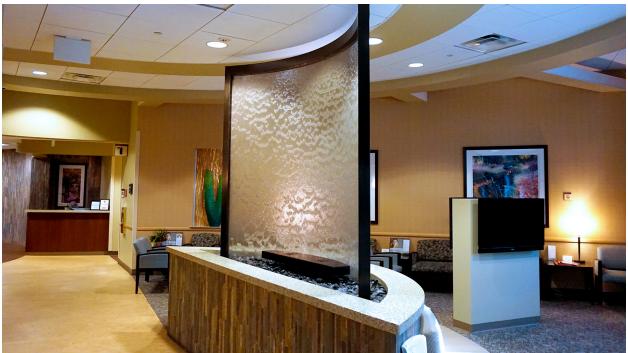

## **Huntington Pavilion**

The first of two water features were installed at the new Huntington Outpatient Pavilion Breast Center in Pasadena, CA. A curved Water Veil with a translucent stainless steel wire screen displays mesmerizing water textures continuously falling into a semi-round basin. The water feature stands on top of a raised planter with its circular design creating an inviting curved bench alongside the fountain for visitors. On the concave side, an overflowing black granite pool reflects the surrounding light and creates a gentle sound of water falling on black river rocks.

TYPE Framed Water Veil

MATERIALS Stainless steel, brass

LOCATION Pasadena, CA

ARCHITECT Freeman White