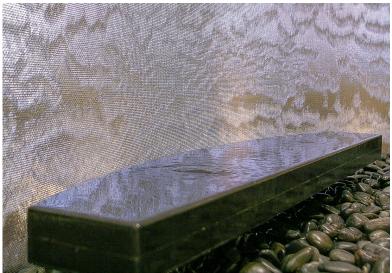

## **Huntington Pavilion**

The first of two water features were installed at the new Huntington Outpatient Pavilion Breast Center in Pasadena, CA. A curved Water Veil with a translucent stainless steel wire screen displays mesmerizing water textures continuously falling into a semi-round basin. The water feature stands on top of a raised planter with its circular design creating an inviting curved bench alongside the fountain for visitors. On the concave side, an overflowing black granite pool reflects the surrounding light and creates a gentle sound of water falling on black river rocks.