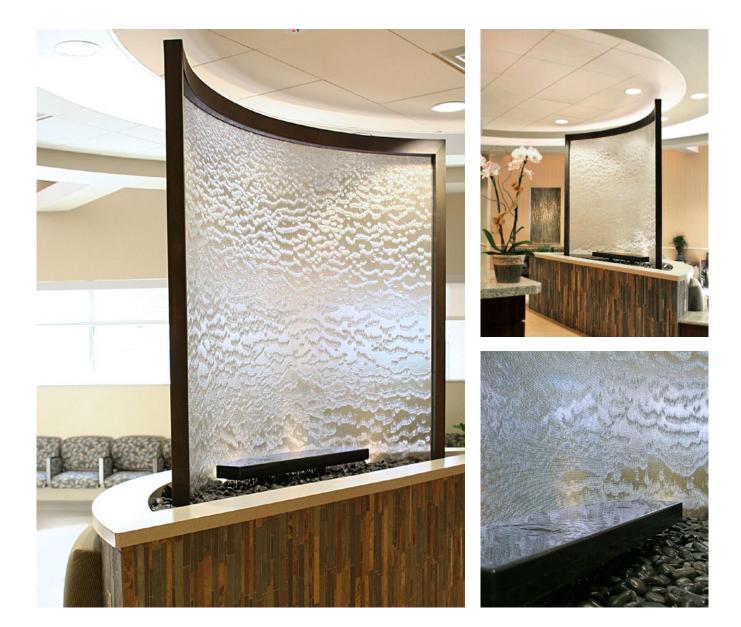

## **Huntington Pavilion**

The first of two water features were installed at the new Huntington Outpatient Pavilion Breast Center in Pasadena, CA. A curved Water Veil with a translucent stainless steel wire screen displays mesmerizing water textures continuously falling into a semi-round basin. The water feature stands on top of a raised planter with its circular design creating an inviting curved bench alongside the fountain for visitors. On the concave side, an overflowing black granite pool reflects the surrounding light and creates a gentle sound of water falling on black river rocks.

## Туре

Curved Water Veil for a hospital lobby

## Materials stainless steel screen, brass with bronze patina

**Location** Pasadena, CA

Architect Freeman White