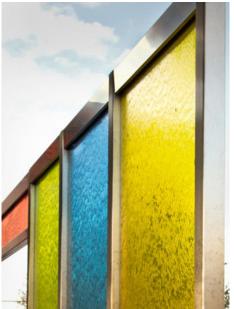

## **H.E.B Cafe Mueller**

Water Studio completed a radiant and colorful water feature for a newly opened HEB grocery chain in Austin, TX. Adjacent to a charming outdoor patio, the water feature incorporates seven custom-made lucent glass panels that form an 8 ft. arch over the entrance to Cafe Mueller. Water flows down the laminated colored glass into a concrete basin, flanked by three small bubbling fountains on either side. This architectural water element doubles as a translucent enclosure for the courtyard, as well as a beacon for the store and cafe.