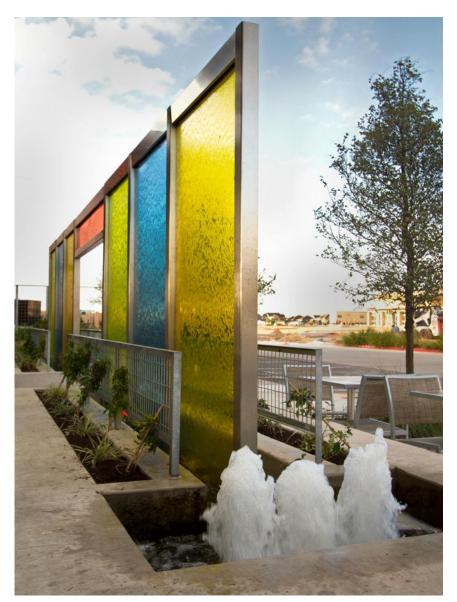

## **H.E.B Cafe Mueller**

Water Studio completed a radiant and colorful water feature for a newly opened HEB grocery chain in Austin, TX. Adjacent to a charming outdoor patio, the water feature incorporates seven custom-made lucent glass panels that form an 8 ft. arch over the entrance to Cafe Mueller. Water flows down the laminated colored glass into a concrete basin, flanked by three small bubbling fountains on either side. This architectural water element doubles as a translucent enclosure for the courtyard, as well as a beacon for the store and cafe.