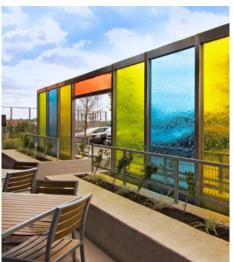

## **H.E.B Cafe Mueller**

Water Studio completed a radiant and colorful water feature for a newly opened HEB grocery chain in Austin, TX. Adjacent to a charming outdoor patio, the water feature incorporates seven custom-made lucent glass panels that form an 8 ft. arch over the entrance to Cafe Mueller. Water flows down the laminated colored glass into a concrete basin, flanked by three small bubbling fountains on either side. This architectural water element doubles as a translucent enclosure for the courtyard, as well as a beacon for the store and cafe.