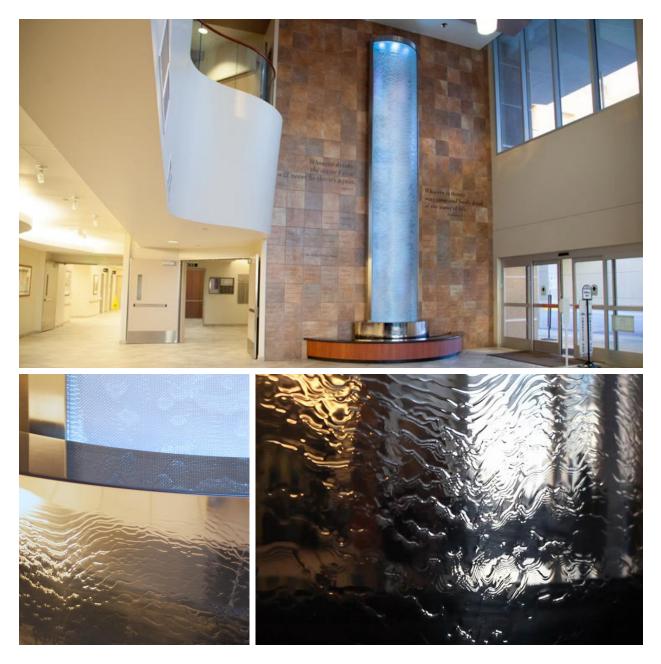

## **Glendale Adventist Medical Center**

A recently completed project at the Glendale Adventist Medical Center stands an impressive 20 ft. tall, with a curved Water Veil that rises from a half-circular polished stainless steel basin with a perfectly still granite reflecting pool at its base. Water falls down the translucent stainless steel screen in hypnotic cascading waves. The bold design is surrounded by amber and sepia shaded tiles, complimenting the rich water hues that are the central focus of this beautiful and soothing water feature. Powerful color-changing LED lights illuminate the tall water feature from the inside out to symbolically illustrate the healing power of water. TYPE Framed Water Veil with Pool

MATERIALS Stainless steel, granite

LOCATION Glendale, CA