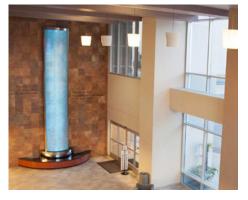

## **Glendale Adventist Medical Center**

A recently completed project at the Glendale Adventist Medical Center stands an impressive 20 ft. tall, with a curved Water Veil that rises from a half-circular polished stainless steel basin with a perfectly still granite reflecting pool at its base. Water falls down the translucent stainless steel screen in hypnotic cascading waves. The bold design is surrounded by amber and sepia shaded tiles, complimenting the rich water hues that are the central focus of this beautiful and soothing water feature. Powerful color-changing LED lights illuminate the tall water feature from the inside out to symbolically illustrate the healing power of water.