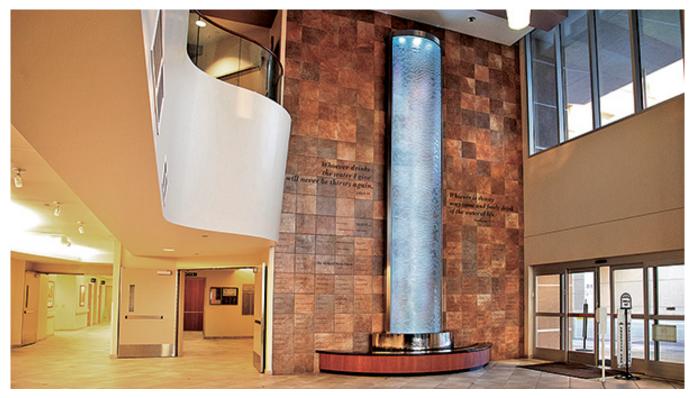

## **Glendale Adventist Medical Center**

A recently completed project at the Glendale Adventist Medical Center stands an impressive 20 ft. tall, with a curved Water Veil that rises from a half-circular polished stainless steel basin with a perfectly still granite reflecting pool at its base. Water falls down the translucent stainless steel screen in hypnotic cascading waves. The bold design is surrounded by amber and sepia shaded tiles, complimenting the rich water hues that are the central focus of this beautiful and soothing water feature. Powerful color-changing LED lights illuminate the tall water feature from the inside out to symbolically illustrate the healing power of water.