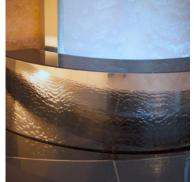

## **Glendale Adventist Medical Center**

A recently completed project at the Glendale Adventist Medical Center stands an impressive 20 ft. tall, with a curved Water Veil that rises from a half-circular polished stainless steel basin with a perfectly still granite reflecting pool at its base. Water falls down the translucent stainless steel screen in hypnotic cascading waves. The bold design is surrounded by amber and sepia shaded tiles, complimenting the rich water hues that are the central focus of this beautiful and soothing water feature. Powerful color-changing LED lights illuminate the tall water feature from the inside out to symbolically illustrate the healing power of water.

## Materials

stainless steel, polished granite