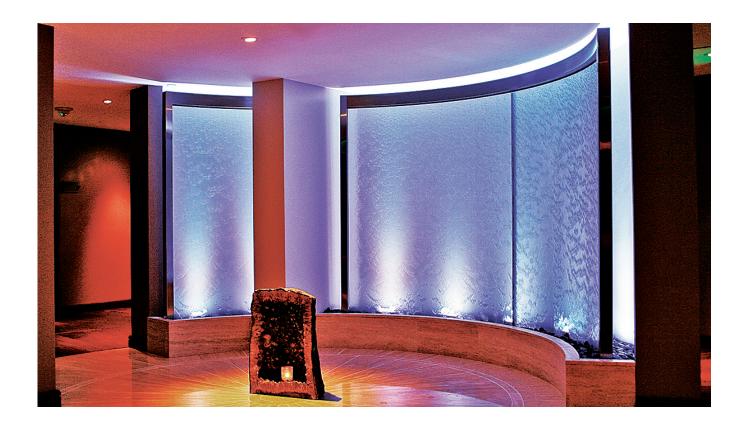

# **Four Seasons Beverly Wilshire**

A stunning curved water wall, approximately 11 ft. wide by 7 ft. tall, creates a tranquil setting for the Four Seasons Beverly Wilshire Hotel spa, in Beverly Hills, CA. Framed with brushed stainless steel, and illuminated by a series of underwater lights that highlight the waves gently flowing down complete the soothing ambiance of the peaceful space.

## Type

Curved Water Veil with LED lighting in a hotel spa

#### Materials

stainless steel screen, brushed stainless steel frame

## Location

Beverly Hills, CA