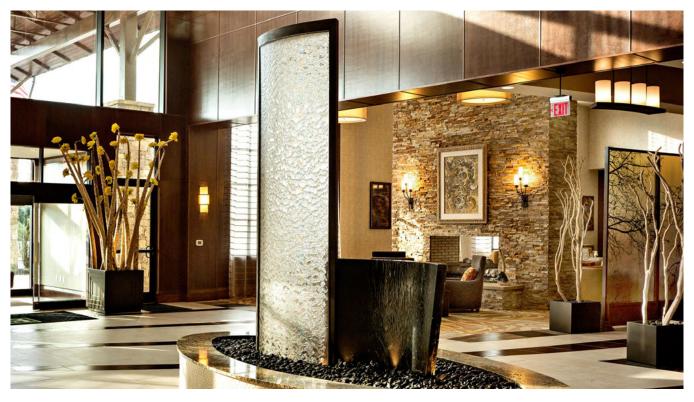

# **Embassy Suites Chattanooga**

The centerpiece in the main lobby of the Embassy Suites of Chattanooga, TN, consists of two interlocking curved water features that showcase multiple textures of water within a sculptural form. The taller water veil with a bronze frame allows water to trickle down the translucent stainless steel screen from a height of 14 ft. On the lower feature, water continuously overflows from the rounded copper wall into a bed of polished black river rocks. The asymmetry of the sculptural forms, along with the moving water engages the hotel guests from various vantage points within the lobby, and reinforces the hotel's opulent atmosphere.