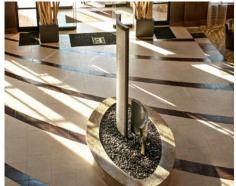

# **Embassy Suites Chattanooga**

The centerpiece in the main lobby of the Embassy Suites of Chattanooga, TN, consists of two interlocking curved water features that showcase multiple textures of water within a sculptural form. The taller water veil with a bronze frame allows water to trickle down the translucent stainless steel screen from a height of 14 ft. On the lower feature, water continuously overflows from the rounded copper wall into a bed of polished black river rocks. The asymmetry of the sculptural forms, along with the moving water engages the hotel guests from various vantage points within the lobby, and reinforces the hotel's opulent atmosphere.