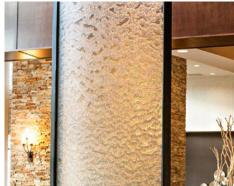

# **Embassy Suites Chattanooga**

The centerpiece in the main lobby of the Embassy Suites of Chattanooga, TN, consists of two interlocking curved water features that showcase multiple textures of water within a sculptural form. The taller water veil with a bronze frame allows water to trickle down the translucent stainless steel screen from a height of 14 ft. On the lower feature, water continuously overflows from the rounded copper wall into a bed of polished black river rocks. The asymmetry of the sculptural forms, along with the moving water engages the hotel guests from various vantage points within the lobby, and reinforces the hotel's opulent atmosphere.