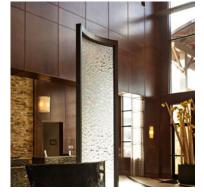

# **Embassy Suites Chattanooga**

The centerpiece in the main lobby of the Embassy Suites of Chattanooga, TN, consists of two interlocking curved water features that showcase multiple textures of water within a sculptural form. The taller water veil with a bronze frame allows water to trickle down the translucent stainless steel screen from a height of 14 ft. On the lower feature, water continuously overflows from the rounded copper wall into a bed of polished black river rocks. The asymmetry of the sculptural forms, along with the moving water engages the hotel guests from various vantage points within the lobby, and reinforces the hotel's opulent atmosphere.