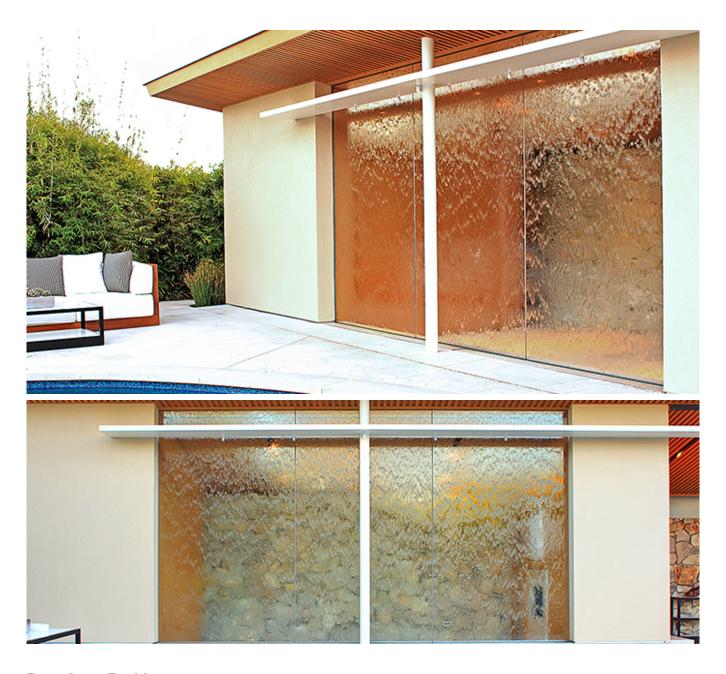

# **Drury Lane Residence**

The relaxing clear glass water wall, approximately 16 ft. wide by 9 ft. tall, is seamlessly architecturally integrated into this private residence located in Beverly Hills, CA. The water feature covers the entire exterior wall of a cabana, adjacent to the pool and outdoor seating area. The glass support channels, water trough, and catch basin are completely concealed from view. A remote pump system recirculates and cleans the water in the feature, making it easy and cost efficient.