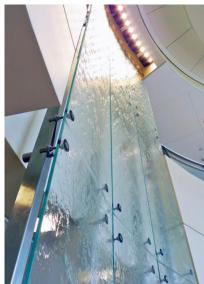

## **Disney Cancer Center Lobby**

Located within the main lobby of The Roy and Patricia Disney Family Cancer Center in Burbank, CA, this glass water wall composed of nine panels of clear glass stands approximately 6 ft. wide by 23 ft. tall. The panels form a curved glass wall that follows the curvature of the lobby. Each glass panel is attached to the stainless steel frame using polished stainless steel spider brackets. The structural stainless steel frame also carries water to the header located in the pocket above the ceiling. This water feature's pump equipment is located in a pump room with sophisticated filtration and UV water treatment system.