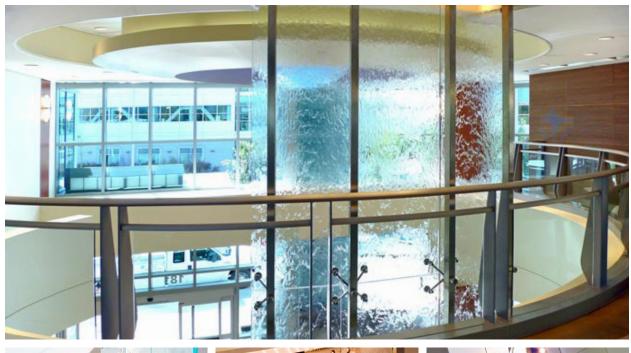

## **Disney Cancer Center Lobby**

Located within the main lobby of The Roy and Patricia Disney Family Cancer Center in Burbank, CA, this glass water wall composed of nine panels of clear glass stands approximately 6 ft. wide by 23 ft. tall. The panels form a curved glass wall that follows the curvature of the lobby. Each glass panel is attached to the stainless steel frame using polished stainless steel spider brackets. The structural stainless steel frame also carries water to the header located in the pocket above the ceiling. This water feature's pump equipment is located in a pump room with sophisticated filtration and UV water treatment system.