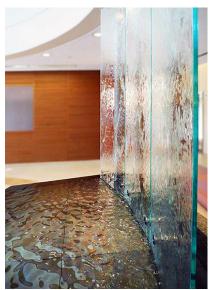

## **Disney Cancer Center Lobby**

Located within the main lobby of The Roy and Patricia Disney Family Cancer Center in Burbank, CA, this glass water wall composed of nine panels of clear glass stands approximately 6 ft. wide by 23 ft. tall. The panels form a curved glass wall that follows the curvature of the lobby. Each glass panel is attached to the stainless steel frame using polished stainless steel spider brackets. The structural stainless steel frame also carries water to the header located in the pocket above the ceiling. This water feature's pump equipment is located in a pump room with sophisticated filtration and UV water treatment system.