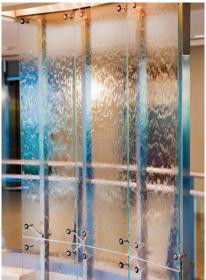

## **Disney Cancer Center Lobby**

Located within the main lobby of The Roy and Patricia Disney Family Cancer Center in Burbank, CA, this glass water wall composed of nine panels of clear glass stands approximately 6 ft. wide by 23 ft. tall. The panels form a curved glass wall that follows the curvature of the lobby. Each glass panel is attached to the stainless steel frame using polished stainless steel spider brackets. The structural stainless steel frame also carries water to the header located in the pocket above the ceiling. This water feature's pump equipment is located in a pump room with sophisticated filtration and UV water treatment system.