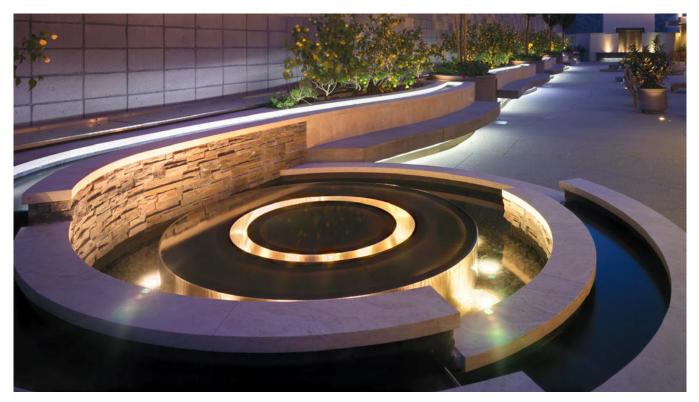

## **Disney Cancer Center Garden**

Spanning the entire length of the meditation garden, an installation of exterior water features include a 6 ft. diameter spiral pool, four individual runnels, a water wall, and a reflecting pool. The entry water feature consists of a two-level reflecting pool with natural boulders and basalt fountain. Not only do these water features enhance and beautify this outdoor space; the project was approved by the City of Burbank, California as part of their public art collection.

## Туре

Circular pools, trough, water wall, and reflecting pool

Materials basalt, stainless steel, granite

**Location** Burbank, CA

Architect SWA Architects