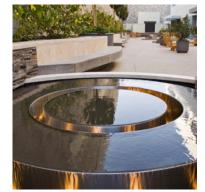

## **Disney Cancer Center Garden**

Spanning the entire length of the meditation garden, an installation of exterior water features include a 6 ft. diameter spiral pool, four individual runnels, a water wall, and a reflecting pool. The entry water feature consists of a two-level reflecting pool with natural boulders and basalt fountain. Not only do these water features enhance and beautify this outdoor space; the project was approved by the City of Burbank, California as part of their public art collection.

## Туре

Circular pools, trough, water wall, and reflecting pool

Materials basalt, stainless steel, granite

**Location** Burbank, CA

Architect SWA Architects