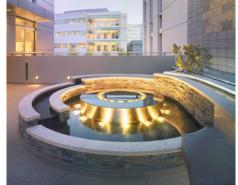

## **Disney Cancer Center Garden**

Spanning the entire length of the meditation garden, an installation of exterior water features include a 6 ft. diameter spiral pool, four individual runnels, a water wall, and a reflecting pool. The entry water feature consists of a two-level reflecting pool with natural boulders and basalt fountain. Not only do these water features enhance and beautify this outdoor space; the project was approved by the City of Burbank, California as part of their public art collection.

## Туре

Circular pools, trough, water wall, and reflecting pool

Materials basalt, stainless steel, granite

**Location** Burbank, CA

Architect SWA Architects