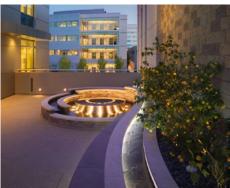

## **Disney Cancer Center Garden**

Spanning the entire length of the meditation garden, an installation of exterior water features include a 6 ft. diameter spiral pool, four individual runnels, a water wall, and a reflecting pool. The entry water feature consists of a two-level reflecting pool with natural boulders and basalt fountain. Not only do these water features enhance and beautify this outdoor space; the project was approved by the City of Burbank, California as part of their public art collection.

## Туре

Circular pools, trough, water wall, and reflecting pool

Materials basalt, stainless steel, granite

**Location** Burbank, CA

Architect SWA Architects