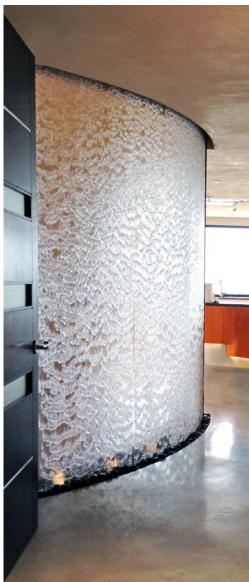

## **Dana Point Residence**

Installed in a newly built contemporary private residence in Dana Point, California, this water feature produces a stunning visual focus for the entryway. Created as a geometric continuation of an existing curved wall at the entrance, it stands 7.5 ft. high and 10 ft wide, and also mimics the architectural curvilinear shape of the ceiling directly above. The water feature is made of a stainless steel veil leading into a hidden recessed basin that holds polished black river rocks, and covertly placed lighting that enhances the engaging shapes and patterns of the sheets of water that elegantly flow down.

## Type

Large curved water veil in the entry way

## Materials

stainless steel, polished black river rocks

## Location

Dana Point, CA