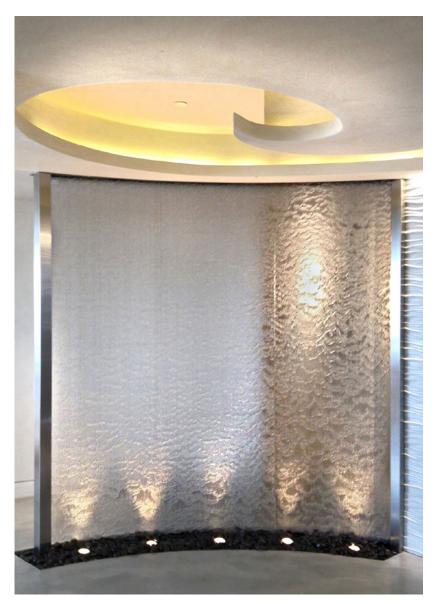

## **Dana Point Residence**

Installed in a newly built contemporary private residence in Dana Point, California, this water feature produces a stunning visual focus for the entryway. Created as a geometric continuation of an existing curved wall at the entrance, it stands 7.5 ft. high and 10 ft wide, and also mimics the architectural curvilinear shape of the ceiling directly above. The water feature is made of a stainless steel veil leading into a hidden recessed basin that holds polished black river rocks, and covertly placed lighting that enhances the engaging shapes and patterns of the sheets of water that elegantly flow down.

## Type

Large curved water veil in the entry way

## Materials

stainless steel, polished black river rocks

## Location

Dana Point, CA