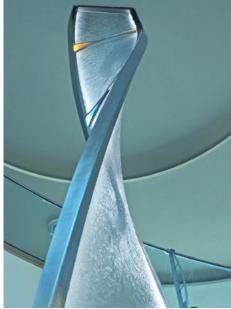

# **Children's Hospital**

A spiral water feature, 22 ft. tall, complements the surrounding space. The design and fabrication process involved extensive engineering and testing that included 3D modeling and complex metal forming. Some details include curved horizontal "ribbons" that reinforce and complement the spiral shape and pure white LED strip lighting to illuminate the twisting Water Veil.

### Materials

stainless steel screen, colored resin accents, brushed stainless steel frame