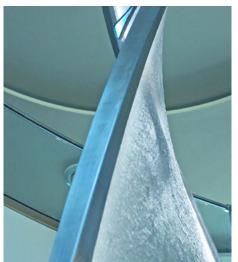

# **Children's Hospital**

A spiral water feature, 22 ft. tall, complements the surrounding space. The design and fabrication process involved extensive engineering and testing that included 3D modeling and complex metal forming. Some details include curved horizontal "ribbons" that reinforce and complement the spiral shape and pure white LED strip lighting to illuminate the twisting Water Veil.

### Materials

stainless steel screen, colored resin accents, brushed stainless steel frame