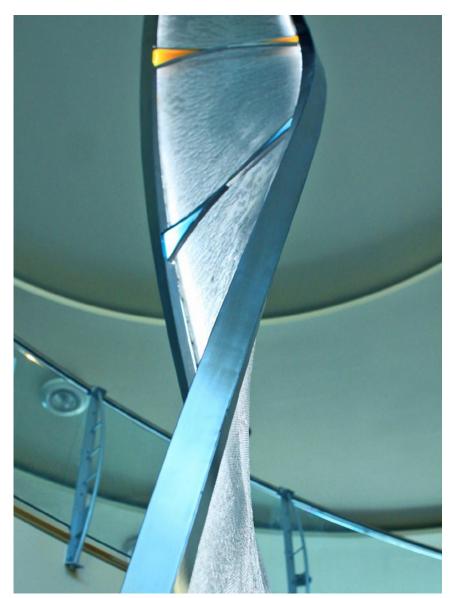

# **Children's Hospital**

A spiral water feature, 22 ft. tall, complements the surrounding space. The design and fabrication process involved extensive engineering and testing that included 3D modeling and complex metal forming. Some details include curved horizontal "ribbons" that reinforce and complement the spiral shape and pure white LED strip lighting to illuminate the twisting Water Veil.

### Materials

stainless steel screen, colored resin accents, brushed stainless steel frame