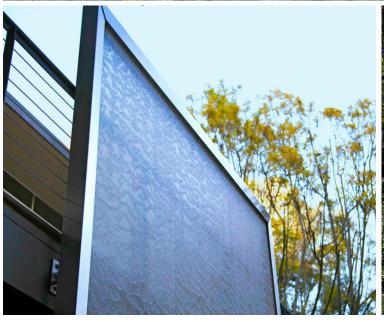

## **Bowmont Water Veil**

This handsome Water Veil stands 9 ft. wide by 14 ft. tall, set in between the pool deck and the driveway of a contemporary home in Beverly Hills, California. Water flows down the translucent stainless steel screen into a narrow basin lined with polished black river rocks. The water feature complements the steel and frame modern architectural style of the home, while LED lights showcase the relaxing water patterns creating a natural and soothing atmosphere for the property, during the day or night.