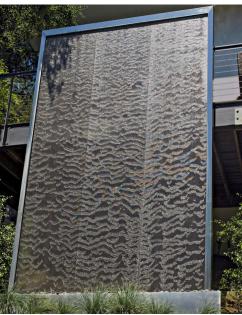

## **Bowmont Water Veil**

This handsome Water Veil stands 9 ft. wide by 14 ft. tall, set in between the pool deck and the driveway of a contemporary home in Beverly Hills, California. Water flows down the translucent stainless steel screen into a narrow basin lined with polished black river rocks. The water feature complements the steel and frame modern architectural style of the home, while LED lights showcase the relaxing water patterns creating a natural and soothing atmosphere for the property, during the day or night.