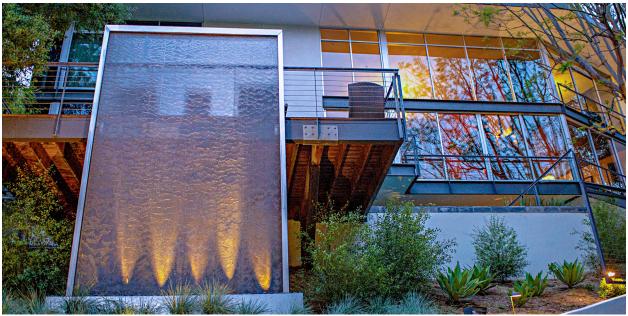

## **Bowmont Water Veil**

This handsome Water Veil stands 9 ft. wide by 14 ft. tall, set in between the pool deck and the driveway of a contemporary home in Beverly Hills, California. Water flows down the translucent stainless steel screen into a narrow basin lined with polished black river rocks. The water feature complements the steel and frame modern architectural style of the home, while LED lights showcase the relaxing water patterns creating a natural and soothing atmosphere for the property, during the day or night.